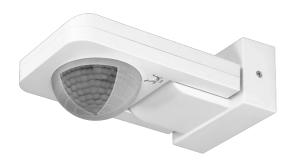

## **PRODUCT CARD**

PRODUCT CODE: OR-CR-259/W EAN CODE: 5900378653370

## Motion and presence sensor, 360°, white

The motion sensor is designed for an automatic control of lighting or other electrical equipment. Triple system of sensors with detectors placed at a special angle provides control of the entire area. The device is suitable for use in large rooms, e.g.: warehouse halls, waiting rooms. The sensor is characterized by higher intelligence and greater accuracy, which allows detection of even the smallest movements. Potentiometers for regulation: lighting time and sensitivity of light intensity. The sensor collaborates with LED lighting.

## General information

| Degree of protection (IP):                   | 65                                           |
|----------------------------------------------|----------------------------------------------|
| Max. load of the LED light source:           | 500 W                                        |
| Max. load:                                   | 2000 W                                       |
| Colour:                                      | white                                        |
| Nominal voltage:                             | 230V~, 50Hz                                  |
| Relay output:                                | no                                           |
| Presence detector:                           | no                                           |
| Adjustable daylight sensor (LUX):            | yes                                          |
| Dimensions of the sensor - width (mm):       | 172,5 mm                                     |
| Installation:                                | surface mounting                             |
| Dimensions of the sensor - height (mm):      | 86,5 mm                                      |
| Daylight sensor adjustment range (LUX):      | <3—2000lux                                   |
| Dimensions of the sensor - depth (mm):       | 56 mm                                        |
| Adjustment of motion detection range (SENS): | no                                           |
| Adjustable time setting (TIME):              | yes                                          |
| Lighting time adjustment range (TIME):       | min: 10 sek. ± 3 sek.; max: 30 min. ± 2 min. |
| Detection range:                             | Ø20 m                                        |
| Detection angle:                             | 360°                                         |
| Type of sensor:                              | Infrared                                     |
| Other features:                              | Presence sensor                              |